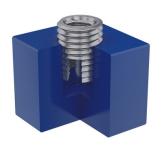

#### **Demountable:**

Flexibility is key: Rampa TSM sockets can be dismantled quickly and easily if required. This means you always remain flexible and can make adjustments whenever necessary.

#### Flush with the surface:

For a flawless result: flush mounting ensures a clean installation appearance without any disruptive elements. Your projects not only look good, they are also functionally well thought out.