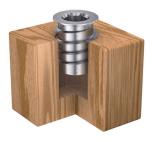

# RAMPA inserts type TSM: The new solution for concrete

We are pleased to present our latest product innovation – discover the new <u>Rampa inserts type TSM</u> - the first fastening solution specially developed for concrete with a hexalobular drive, they enable simple and secure installation in concrete using a tangential screwdriver. Your solution for efficiency and reliability in fastening technology.

#### Flush with the surface:

For a flawless result: flush mounting ensures a clean installation appearance without any disruptive elements. Your projects not only look good, they are also functionally well thought out.