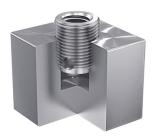

#### **High load values:**

You can rely on maximum stability: the special thread geometry ensures a secure hold and enables high loads in concrete. Perfect for demanding applications.

#### Internal thread:

Versatility meets practicality: The metric internal thread of the Rampa TSM couplers allows them to be used for a wide range of applications, making your projects even more flexible and adaptable.