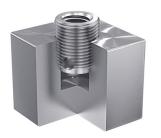

#### **High load values:**

You can rely on maximum stability: the special thread geometry ensures a secure hold and enables high loads in concrete. Perfect for demanding applications.

#### Internal thread:

Versatility meets practicality: The metric internal thread of the Rampa TSM couplers allows them to be used for a wide range of applications, making your projects even more flexible and adaptable.