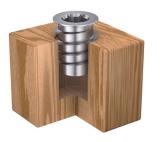

# RAMPA inserts type TSM: The new solution for concrete

We are pleased to present our latest product innovation – discover the new <u>Rampa inserts type TSM</u> - the first fastening solution specially developed for concrete with a hexalobular drive, they enable simple and secure installation in concrete using a tangential screwdriver. Your solution for efficiency and reliability in fastening technology.

Our <u>Rampa inserts type TSM</u> have European Technical Approval ETA-23/0542, which underlines their quality and reliability.

Our Rampa inserts type TSM are approved for concrete strength classes from C20/25 to C50/60 and are suitable for cracked and non-cracked concrete as well as for masonry, aerated concrete and wood. Manufactured from high-quality galvanized steel, they offer a durable and robust fixing. The internal thread sizes M6, M8 and M10 ensure flexible application options and maximum security in your projects. Rely on Rampa inserts type TSM and benefit from simple installation, high flexibility and impressive stability.