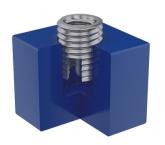

#### **Demountable:**

Flexibility is key: Rampa TSM sockets can be dismantled quickly and easily if required. This means you always remain flexible and can make adjustments whenever necessary.

#### Internal thread:

Versatility meets practicality: The metric internal thread of the Rampa TSM couplers allows them to be used for a wide range of applications, making your projects even more flexible and adaptable.