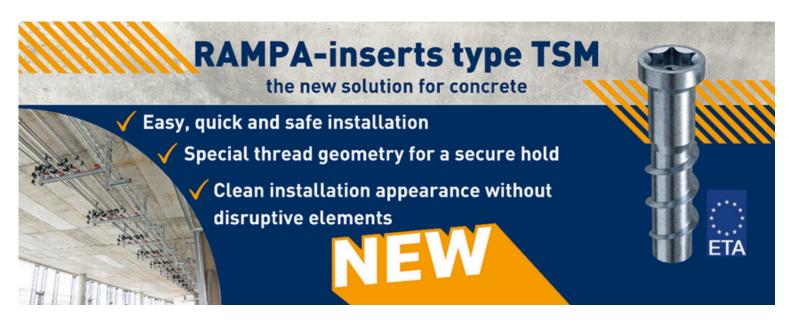

# RAMPA inserts type TSM: The new solution for concrete

We are pleased to present our latest product innovation – discover the new <u>Rampa inserts type TSM</u> - the first fastening solution specially developed for concrete with a hexalobular drive, they enable simple and secure installation in concrete using a tangential screwdriver. Your solution for efficiency and reliability in fastening technology.

#### Easy installation:

With the Rampa inserts type TSM, installation is child's play. Thanks to the hexalobular drive using a tangential screwdriver, installation is simple, quick and safe. You benefit from considerable relief, especially when working overhead.

#### Flush with the surface:

For a flawless result: flush mounting ensures a clean installation appearance without any disruptive elements. Your projects not only look good, they are also functionally well thought out.